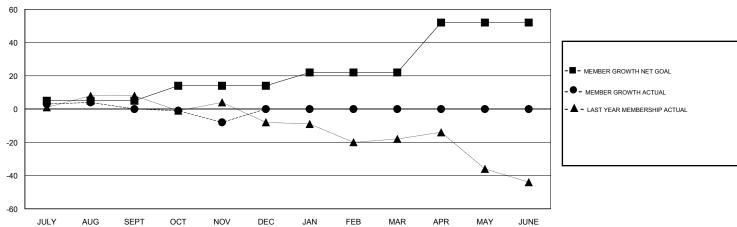

### GOALS AND ACTUAL MEMBERS CUMULATIVE

| DROPPED CLUBS: 0  DROPPED MEMBERS |    | 17 CLUBS OF 57 ADDED 1 OR MORE NEW MEMBERS | GENDER DISTRIBUTION  MALE 837 (73.29%)  FEMALE 305 (26.71%)  Women Percentage Fiscal Year Goal: 30% |     |
|-----------------------------------|----|--------------------------------------------|-----------------------------------------------------------------------------------------------------|-----|
| DECEASED                          | 6  | CLICK HERE FOR CUMULATIVE  MEMBERSHIP DATA | TOTAL FAMILY UNIT MEMBERS                                                                           | 143 |
| CLUB CANCELLED                    | 0  |                                            |                                                                                                     | 70  |
| OTHER                             | 33 |                                            | FAMILY MEMBERS PAYING HALF DUES                                                                     | 72  |
| TOTAL                             | 39 |                                            |                                                                                                     |     |