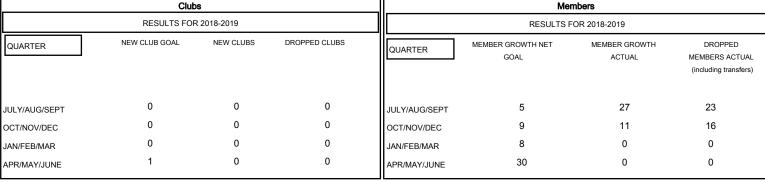

## MONTHLY MEMBERSHIP PROGRESS REPORT

### District 105SW

Results as of: 11/30/2018

# GMT: JOOST PAIJMANS LOCATION ENGLAND GMT CA Clubs Members



## GOALS AND ACTUAL NEW CLUBS CUMULATIVE



### GOALS AND ACTUAL MEMBERS CUMULATIVE



| DROPPED CLUBS: 0  DROPPED MEMBERS |    | 17 CLUBS OF 57 ADDED 1 OR MORE NEW MEMBERS | GENDER DISTRIBUTION  MALE 837 (73.29%)  FEMALE 305 (26.71%)  Women Percentage Fiscal Year Goal: 30% |     |
|-----------------------------------|----|--------------------------------------------|-----------------------------------------------------------------------------------------------------|-----|
| DECEASED                          | 6  | CLICK HERE FOR CUMULATIVE  MEMBERSHIP DATA | TOTAL FAMILY UNIT MEMBERS                                                                           | 143 |
| CLUB CANCELLED                    | 0  |                                            |